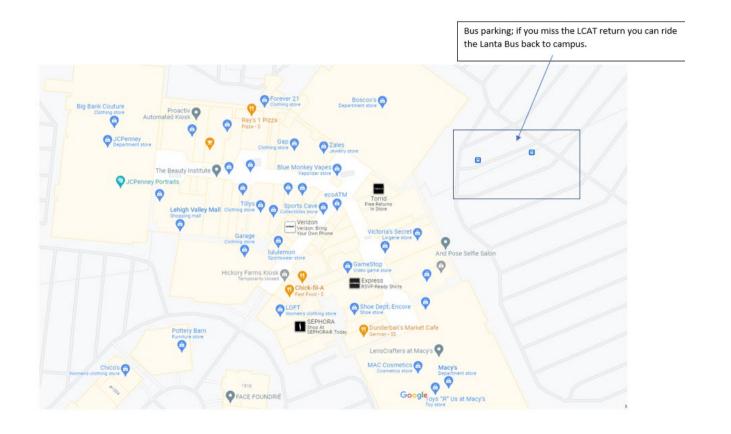

| 2023-2024<br>Saturdays Only | Lafayette College Saturday Shuttle Schedule |                    |                   |                       |                       |                              |
|-----------------------------|---------------------------------------------|--------------------|-------------------|-----------------------|-----------------------|------------------------------|
| Williams Ctr for the Arts   | Lehigh Valley<br>Mall                       | Walmart            | Walmart           | Lehigh Valley<br>Mall | Lehigh Valley<br>Mall | Williams Ctr<br>for the Arts |
| High Street                 | Whitehall, Pa                               | Whitehall, Pa      | Whitehall, Pa     | Whitehall, Pa         | Whitehall, Pa         | High Street                  |
| 11:00am Departs             | 11:45am<br>Arrival                          | 12:00pm<br>Arrival | 1:00pm<br>Departs | 1:15pm<br>Arrival     | 2:45pm<br>Departs     | 3:30pm<br>Arrival            |